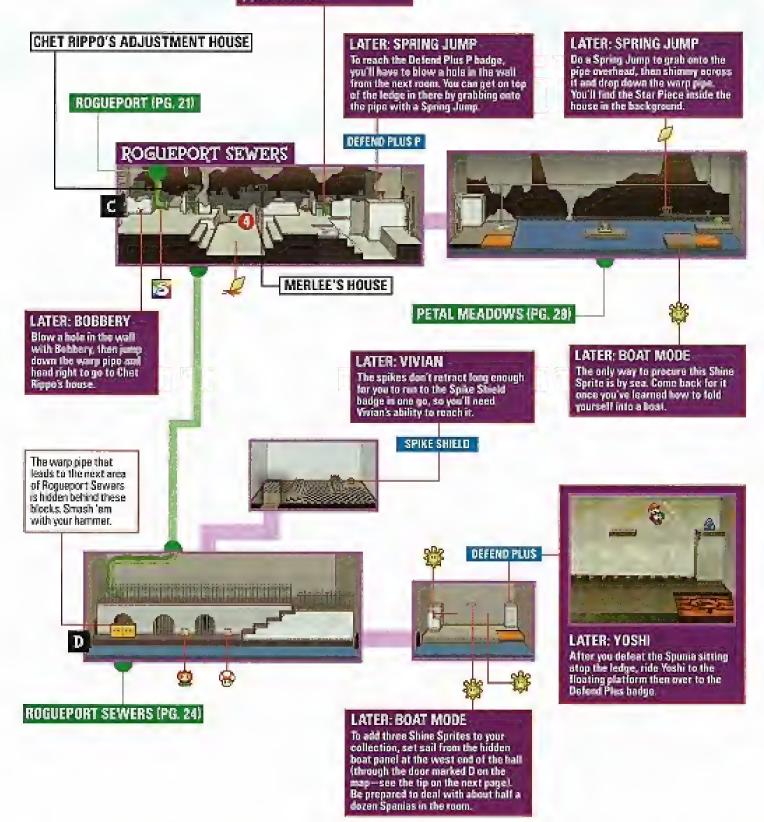

#### LATER: PAPER MODE

Once you receive Paper mode, you can slip through the drain to access another part of the Rogueport Sewers.

#### **ROGUEPORT SEWERS (PG. 23)**

#### LATER: TUBE MODE

You'll land next to this Shine Sprite if you roll through the small hole upsteirs in the edjacent

ROGUEPORT SEWERS (PG. 23)

If you'd like to pay Meriee a visit, turn sideways and slip through the fence, then hop down the warp pipe and head left.

#### TWILIGHT TOWN (PG. 50)

| SHOP          |     |
|---------------|-----|
| GOLO BAR      | 110 |
| GOLD BAR X 3  | 350 |
| GRADUAL SYRUP | 15  |
| JAMMIN' JELLY | 200 |
| SLOW SHROOM   | 15  |
| ULTRA SHROOM  | 200 |

#### LATER

The door is locked from the inside, so you won't be able to access the teleporter until you use it from the X-Naut Foreress.

#### LATER: SPIN JUMP

The Star Piece is inside Herb T.'s place. To dig it 📪, execute a Spin Jump white you're standing in freet of Wenky

#### LATER

Bute the lift between the buildings, then stand on the stains and do a Spring Jump to grab onto the pipe overhead. From the rooftops, you can reach the Shine Sprite on the pillar to your right.

DAZZLE

#### X-NAUT FORTRESS (PG. 78)

8

#### ROGUEPORT (PG. 21)

#### LATER: PAPER MODE

You'll land on this ladge when you stide through the drain co-the west side of Rogueport.

GRADUAL SYRUP

SLOW SHROOM

9

#### SOFT STOMP

#### MERLUVLEE'S HOUSE

For a fee, Meriuvice can sell you. what to do next or where to find a Star Piece or Shine Sprite. Because you purchased this guide, however, you can save your coms for more important things.

BOGGLY WOODS (PG. 36)

#### POSHLEY HEIGHTS (PG. 68)

#### KEELHAUL KEY (PG. 58)

FP PLUS

#### ROGUEPORT SEWERS (PG. 24)

FLOWER SAVER P

SPRING JUMP.

To get to this bedge: Spring-Jump from the rad X on the

other side of the wall, and shimmy left when you greb onto

LATER:

the pipe.

#### LATER: FLURRIE

Use Flurrie's Gale Force to reveal a warp pipe, as well as a tennel that leads to the boot panel behind the stairs.

#### LATER: SPRING JUMP & ULTRA HAMMER

You'll need the Super Hammer to break the huge yellow block on the right, and the Ultra Hammer to break the gigantic gray block on the left. When you've removed a block from your path, ride the lift behind it to the adjacent ledge, then pound each of the blue! blocks with a Spring Jump to make the warp pipes appear.

#### DAZZLE

Dazzle is a creepy little follow who hangs out in the sowers beneath Regueport and trades badges for Star Pieces. You'll find a complete listing of every Star Piece on pages 114-115, and they're also called out on the maps.